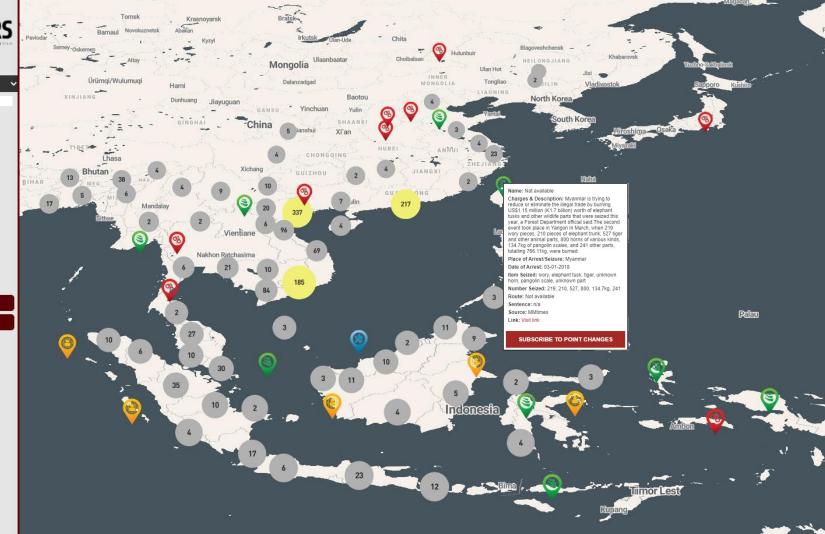

Improving interaction and understanding of the #WildEye tool







## Africa's first investigative environmental journalism unit

Combining traditional investigative reporting with data analysis and geo-mapping to expose eco-offences and track organised criminal syndicates.

You can help us to investigate. Find out how.

### Explore our maps & tools:





**ALL TOOLS** 



### Filter map pins:

### ALL CATEGORIES

Search...

### Choose a map:







### Get involved:

Reach Out Get #WildEye Data Guide for Journalists Back to Oxpeckers Website





### Filter map pins:

### ALL CATEGORIES

Search...

### Choose a map:





### Alerts Subscription:

Click to Get Alerts

Clear Alert Preview

### Get involved:

Reach Out Get #WildEye Data Guide for Journalists Back to Oxpeckers Website





### Filter map pins:

### ALL CATEGORIES

Search...

### Choose a map:







### Alerts Subscription:

Click to Get Alerts

Clear Alert Preview

### Get involved:

Reach Out Get #WildEye Data Guide for Journalists Back to Oxpeckers Website





|     | Α   | В                                                                                                                                                                              | 0            | D                                                                                                                                                      | E                  | F              | G                                             | Н                                            |                                          | J