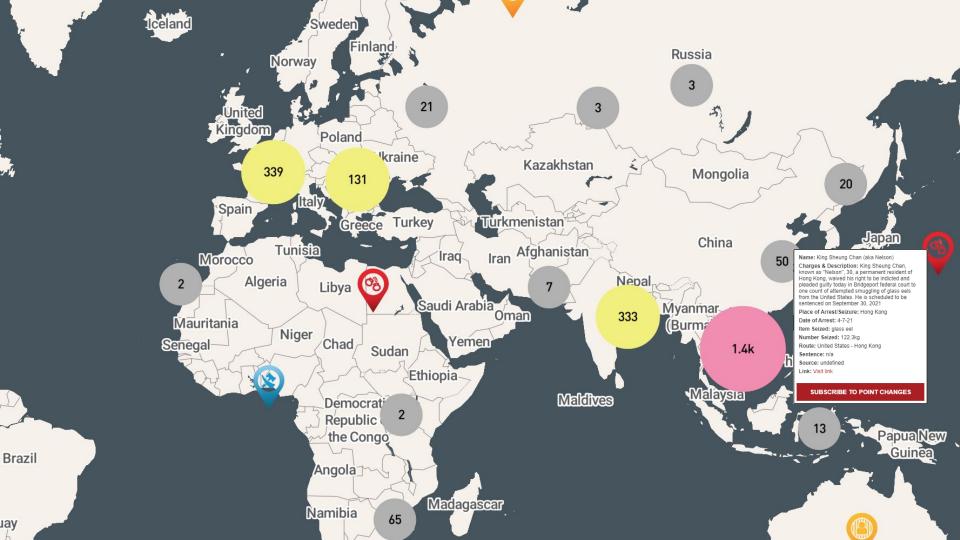

Improving interaction and understanding of the #WildEye tool

# Maps and location for developers

Precise location data and powerful developer tools to change the way we navigate the world.

Start mapping for free

change its shape.